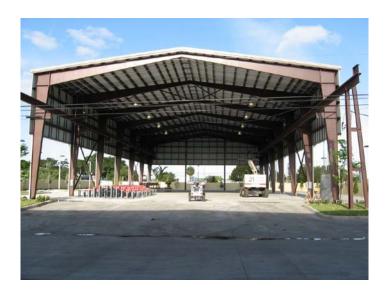

### **Project Description:**

Harris Engineering assisted the property owner with initial site plans, special exception applications, and coordination with adjacent property owners on a pre-existing cross-axis agreement. The project was unified with an existing lumber yard operation and access was provided from the lumber yard. In order to provide unrestricted access, overhead utility wires needed to be relocated underground. The City also required retroactive landscaping on the existing lumber yard.

Harris Engineering also provided site engineering plans for water, sewer, paving, and drainage. The project utilized concrete pavement instead of asphalt.